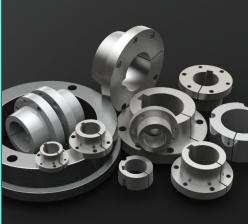

## **HUBS AND BUSHINGS**

QUICK DISCONNECT SPLIT TAPER WELD-ON TAPER-LOCK CUSTOM Alternatives for most OEM trademarked products.

# COMPRESSION HUBS & BUSHINGS

Lynx Products Corp. stocks the industry preferred offering for conveyor pulley applications. These offerings are designed specifically for rigid end disc drum and wing pulleys to reduce the occurrance of end disc failure as a result of shaft bending moments being transmitted to the hub and end disc.